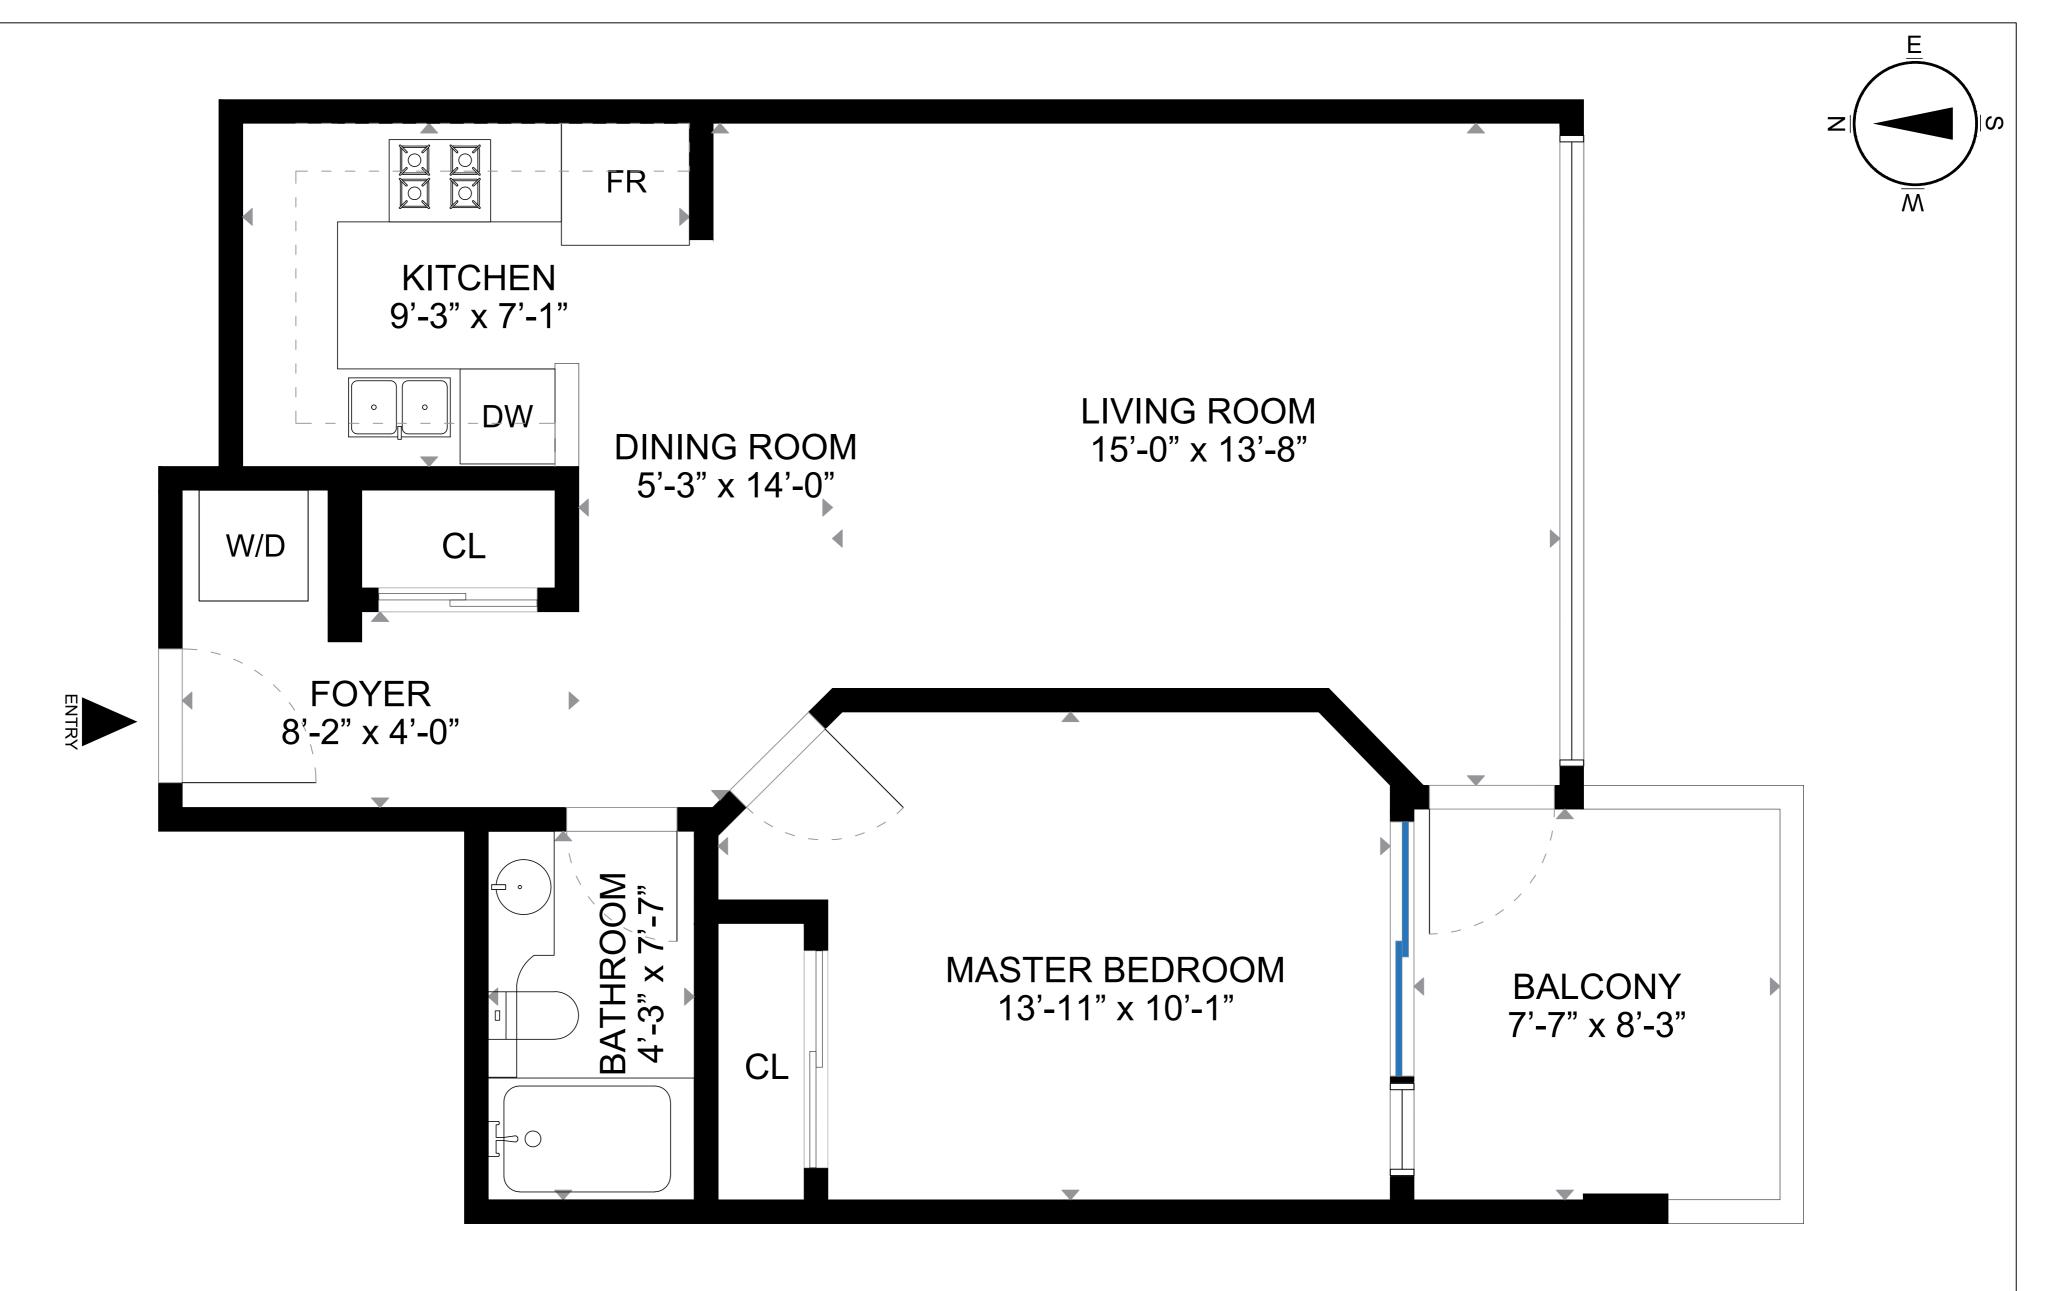

## AREA CALCULATION

**TOTAL LIVING AREA** 606 sq ft DISCLAIMER: PLEASE NOTE THIS FLOOR PLAN IS FOR MARKETING PURPOSES AND IS TO BE USED AS A GUIDE ONLY. IT IS NOT INTENDED FOR ANY CONTRACT, WARRANTY OR ENGINEERING PURPOSES. ALL EFFORTS HAVE BEEN MADE TO ENSURE ITS ACCURACY AT TIME OF PRINT. CHANGES MAY BE MADE DURING THE DEVELOPMENT PROCESS AND DIMENSIONS, FIXTURES, FITTINGS, FINISHES AND SPECIFICATIONS ARE SUBJECT TO CHANGE WITHOUT NOTICE. WINDOW PLACEMENT, BALCONY CONFIGURATION, WARDROBE SIZES AND LIVING AREAS MAY VARY SLIGHTLY WITHIN EACH PLAN TYPE. PLEASE REFER TO CONTRACT DRAWINGS FOR MORE ACCURATE INFORMATION ON A PARTICULAR PROPERTY. ALL MEASUREMENTS ARE APPROXIMATE. THE ABOVE INFORMATION IS FROM SOURCES BELIEVED RELIABLE BUT SHOULD NOT BE RELIED UPON WITHOUT VERIFICATION. THE BROKERAGE AND THE AGENT ASSUME NO RESPONSIBILITY FOR ITS ACCURACY.